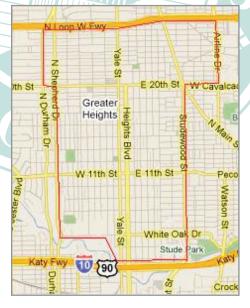

The Heights Constable Patrol zone is defined by the outlined area in the following map.

The Heights Constable program is a supplemental police force of currently four deputies hired to patrol the greater Heights area, including your neighborhood. The Houston Heights Association is renewing subscriptions for the program for 2018 and seeking new subscribers. All residents and business owners are strongly encouraged to participate, as the program, which benefits the entire neighborhood, is funded solely by paid subscriptions.